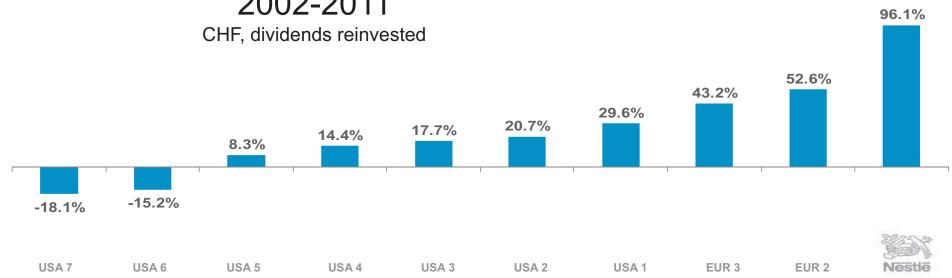

#### Former Nestlé Model

Organic growth 5-6%

Increased EBIT margin in constant currencies

Improvement in capital efficiency

#### FY 2011 Enhanced Nestlé Model

**+7.5%** Organic growth 5-6%

Increased trading operating margin in constant currencies

Increased underlying EPS in constant FX

**FY 2011** 

+7.5%

+90 bps

+7.8%

Improvement in capital efficiency



# 10 years of the Nestlé Model

**Driving Organic Growth & EBIT Margin Improvement** 



Organic Growth 6.4%

Real Internal Growth 3.6%

Organic Growth

■ EBIT margin \*

■ TOP margin



Data corresponds to published figures – not restated for accounting changes



15.0%

<sup>\*</sup> Before net trading items

## Enhancing performance – EPS and DPS evolution







## A winning strategy driving superior shareholder returns





Source: Bloomberg



# Growth opportunities – consumers increasingly focusing on Nutrition, Health and Wellness as per-capita income rises

'Aggressive' local competitors with growing and dominant position (low price/low margin)



1.4 Billion new consumers primarily sourced from emerging markets where competitive environment is much more widespread and dynamic

Population in developed markets in general is in decline

\*PPP = Popularly Positioned Products

Sources: UNIDO (value-added), WIDER and World Bank; Nestlé

# The transformational opportunity

#### **WHAT**

Strategic Transformation

From traditional businesses into a Nutrition, Health and Wellness company

#### **HOW**

**Organisational Transformation** 

Create an agile fleet of businesses/markets
Focus on demand generation
Lev