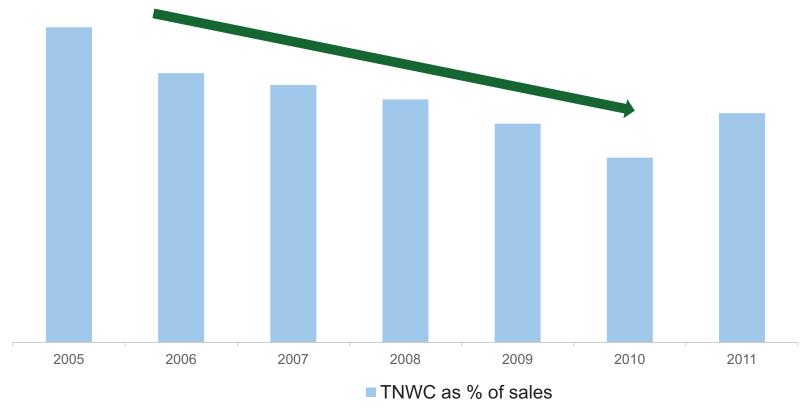

## Trade Net Working Capital is an area of focus and improvement

Notes: Like for like estimate 2010 and 2011 figures exclude Alcon, Hsu Fu Chi and Yinlu