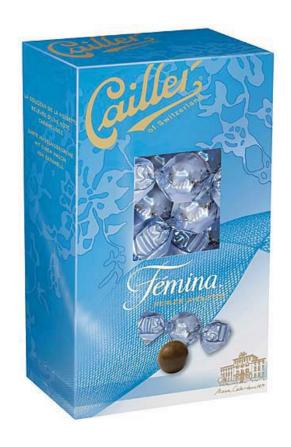

| Category     |                 | Year I&R | NHW          | Premium PPP                                                                                                                                                                                                                                                                                                                                                                                                                                                                                                                                                                                                                                                                                                                                                                                                                                                                                                                                                                                                                                                                                                                                                                                                                                                                                                                                                                                                                                                                                                                                                                                                                                                                                                                                                                                                                                                                                                                                                                                                                                                                                                                    | ООН                                                                                 | Zones | Countries  → 2011 | Countries  → 2012 |
|--------------|-----------------|----------|--------------|--------------------------------------------------------------------------------------------------------------------------------------------------------------------------------------------------------------------------------------------------------------------------------------------------------------------------------------------------------------------------------------------------------------------------------------------------------------------------------------------------------------------------------------------------------------------------------------------------------------------------------------------------------------------------------------------------------------------------------------------------------------------------------------------------------------------------------------------------------------------------------------------------------------------------------------------------------------------------------------------------------------------------------------------------------------------------------------------------------------------------------------------------------------------------------------------------------------------------------------------------------------------------------------------------------------------------------------------------------------------------------------------------------------------------------------------------------------------------------------------------------------------------------------------------------------------------------------------------------------------------------------------------------------------------------------------------------------------------------------------------------------------------------------------------------------------------------------------------------------------------------------------------------------------------------------------------------------------------------------------------------------------------------------------------------------------------------------------------------------------------------|-------------------------------------------------------------------------------------|-------|-------------------|-------------------|
| Ice Cream    | Peelable        | '10      |              | Maggi                                                                                                                                                                                                                                                                                                                                                                                                                                                                                                                                                                                                                                                                                                                                                                                                                                                                                                                                                                                                                                                                                                                                                                                                                                                                                                                                                                                                                                                                                                                                                                                                                                                                                                                                                                                                                                                                                                                                                                                                                                                                                                                          | wiederverschließbar<br>4 Portionen                                                  | 3     | 12                | 25                |
| Nespresso    | Lattissima<br>+ | '11      | <b>√</b>     | Knusprig aus  dem Ofon                                                                                                                                                                                                                                                                                                                                                                                                                                                                                                                                                                                                                                                                                                                                                                                                                                                                                                                                                                                                                                                                                                                                                                                                                                                                                                                                                                                                                                                                                                                                                                                                                                                                                                                                                                                                                                                                                                                                                                                                                                                                                                         |                                                                                     | 3     | 30+               | 20+               |
| Nutrition    | Lactogen        | '10      | <b>√</b>     | Schnitzel                                                                                                                                                                                                                                                                                                                                                                                                                                                                                                                                                                                                                                                                                                                                                                                                                                                                                                                                                                                                                                                                                                                                                                                                                                                                                                                                                                                                                                                                                                                                                                                                                                                                                                                                                                                                                                                                                                                                                                                                                                                                                                                      | Panieren<br>einfach & sauber                                                        | 3     | 16                | 20                |
| Food         | Crispy          | '11      | $\checkmark$ | klassisch                                                                                                                                                                                                                                                                                                                                                                                                                                                                                                                                                                                                                                                                                                                                                                                                                                                                                                                                                                                                                                                                                                                                                                                                                                                                                                                                                                                                                                                                                                                                                                                                                                                                                                                                                                                                                                                                                                                                                                                                                                                                                                                      | Frisch dazu:<br>4 Schnitzel (à 150 g)                                               | 3     | 10                | 14                |
| Dairy        | Nido            | '11      | <b>√</b>     | COMPANY COMPAN | 272                                                                                 | 2     | 10                | 14                |
| PetCare      | ONE<br>Beyond   | '11      | <b>√</b>     | and the same of th |                                                                                     | 1     | 1                 | 1                 |
| Professional | Milano          | '10      |              |                                                                                                                                                                                                                                                                                                                                                                                                                                                                                                                                                                                                                                                                                                                                                                                                                                                                                                                                                                                                                                                                                                                                                                                                                                                                                                                                                                                                                                                                                                                                                                                                                                                                                                                                                                                                                                                                                                                                                                                                                                                                                                                                | PER PARTIES  307  307  308  COS SICHERARIES  FOR SOIL TAGESTURING  EINES ERMACHSMEN | 3     | 20                | 12                |