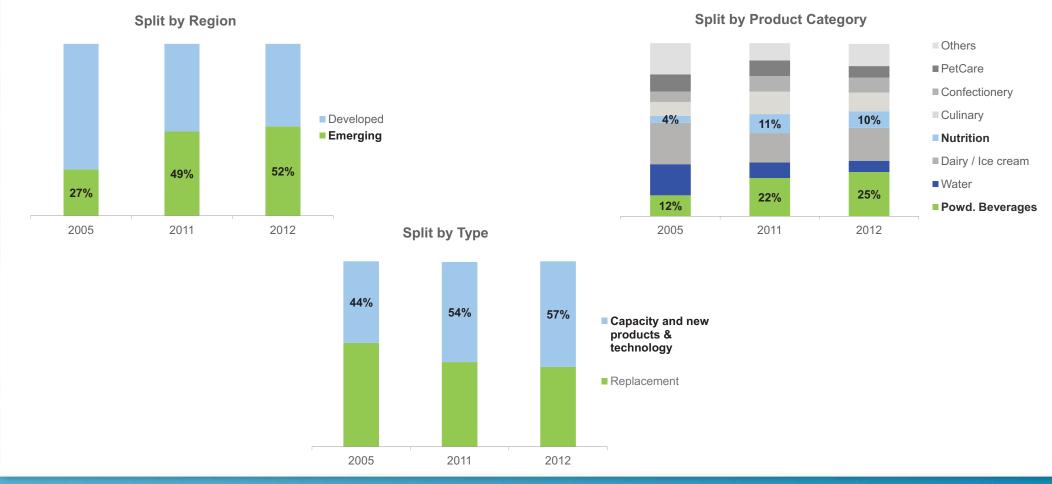

# Capital expenditure driven by emerging markets, powdered beverages, nutrition and investments in capacity and new products & technology