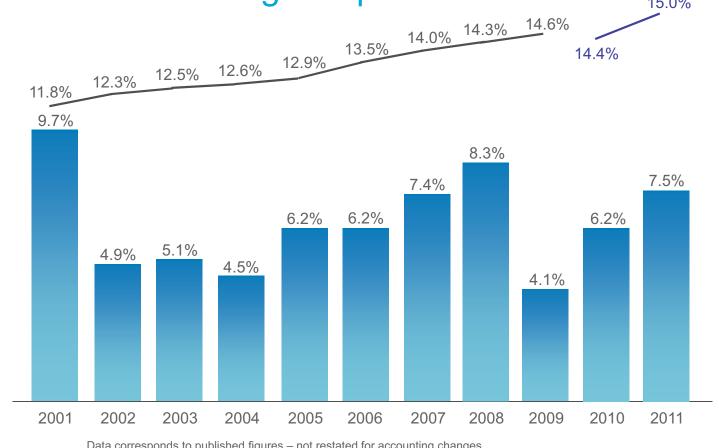

# 10 years of the Nestlé Model

**Driving Organic Growth & EBIT Margin Improvement** 

Organic Growth 6.4%

Real Internal Growth 3.6%

Organic Growth

■ EBIT margin \*

■ TOP margin

Data corresponds to published figures – not restated for accounting changes

15.0%

<sup>\*</sup> Before net trading items

#### 10-year annual averages

Organic Growth 6.4%

Real Internal Growth 3.6%

Organic Growth

■ EBIT margin \*

■ TOP margin

<sup>\*</sup> Before net trading items