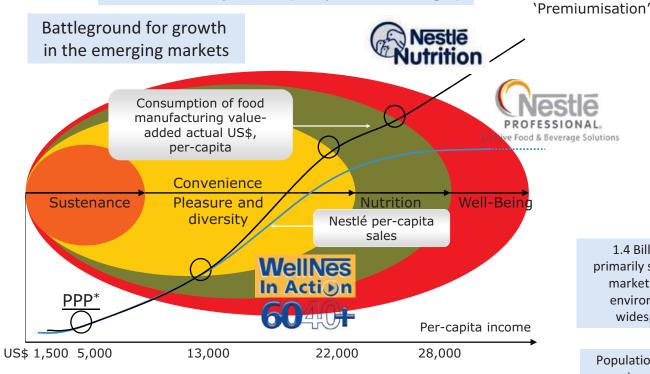

# Growth opportunities – consumers increasingly focusing on Nutrition, Health and Wellness as per-capita income rises

'Aggressive' local competitors with growing and dominant position (low price/low margin)

1.4 Billion new consumers primarily sourced from emerging markets where competitive environment is much more widespread and dynamic

Population in developed markets in general is in decline

\*PPP = Popularly Positioned Products

Sources: UNIDO (value-added), WIDER and World Bank; Nestlé