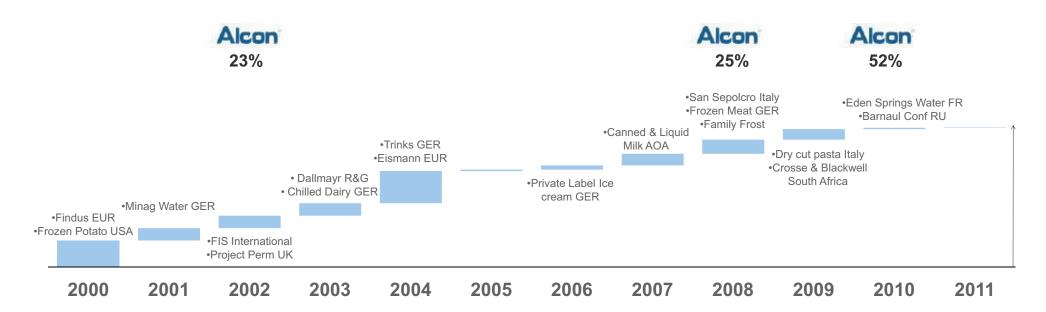

# Significant acquisitions added new growth platforms and strengthened market leadership

February 21st, 2012

# Significant divestitures rationalized the portfolio and eliminated non strategic and loss-making businesses

Divestitures 2000 to 2011: Sales in CHF ~ -17 bn