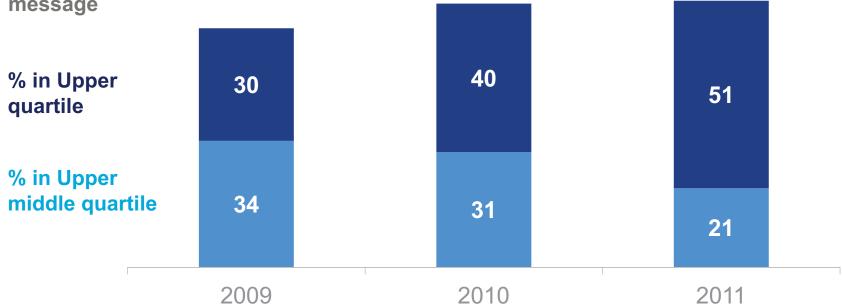

#### Effectiveness of Nestlé's Messaging

Effective recall and persuasiveness of message

Base: All Nestle Aired adverts Quartiles are based on all ads on database.