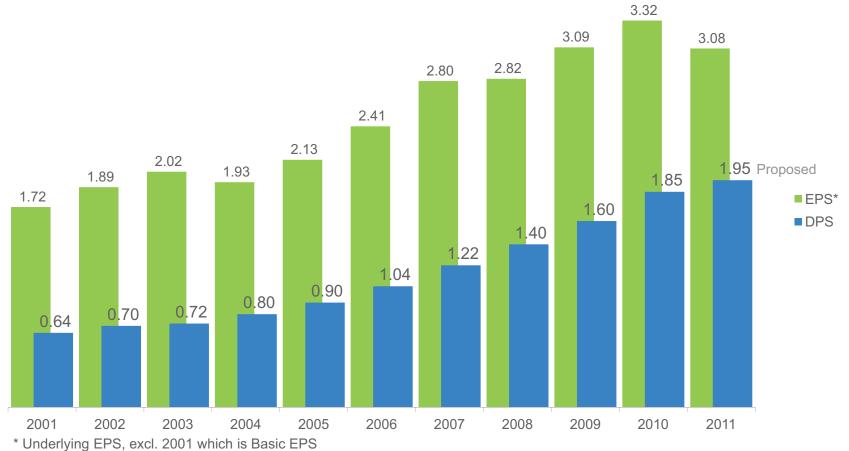

l figures in CHF



# Delivering the Nestlé Model in 2011

+10 bps

#### Former Nestlé Model

Organic growth 5-6%

Increased EBIT margin in constant currencies

Improvement in capital efficiency

#### FY 2011 Enhanced Nestlé Model

**+7.5%** Organic growth 5-6%

Increased trading operating margin in constant currencies

Increased underlying EPS in constant FX

**FY 2011** 

+7.5%

+90 bps

+7.8%

Improvement in capital efficiency



# 10 years of the Nestlé Model

**Driving Organic Growth & EBIT Margin Improvement** 



Organic Growth 6.4%

Real Internal Growth 3.6%

Organic Growth

■ EBIT margin \*

■ TOP margin



Data corresponds to published figures – not restated for accounting changes



15.0%

<sup>\*</sup> Before net trading items

## Enhancing performance – EPS and DPS evolution







## A winning strategy driving superior shareholder returns





Source: Bloomberg



# Growth opportunities – consumers increasingly focusing on Nutrition, Health and Wellness as per-capita income rises

'Aggressive' local competitors with growing and dominant position (low price/low margin)



1.4 Billion new consumers primarily sourced from emerging markets where competitive environment is much more widespread and dynamic

Population in developed markets in general is in decline

\*PPP = Popularly Positioned Products

Sources: UNIDO (value-added), WIDER and World Bank; Nestlé

# The transformational opportunity

#### **WHAT**

Strategic Transformation

From traditional businesses into a Nutrition, Health and Wellness company

#### **HOW**

**Organisational Transformation** 

Create