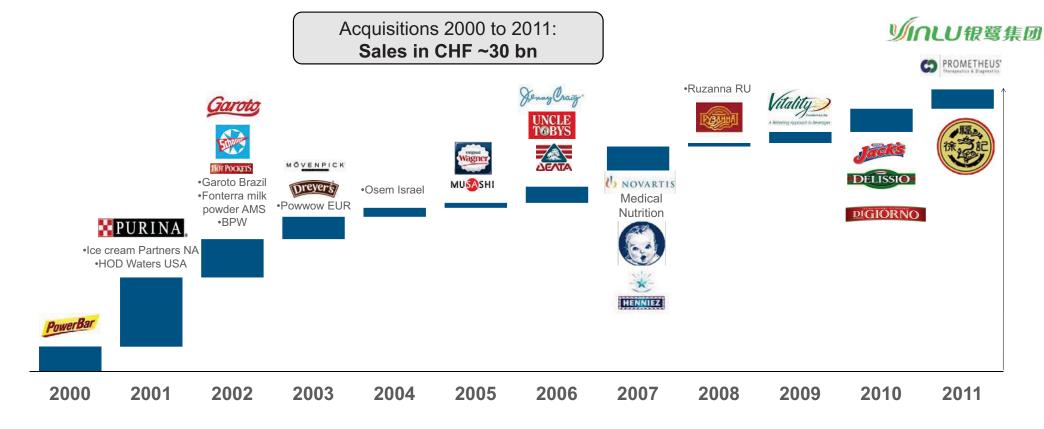

# Significant acquisitions added new growth platforms and strengthened market leadership

February 21st, 2012