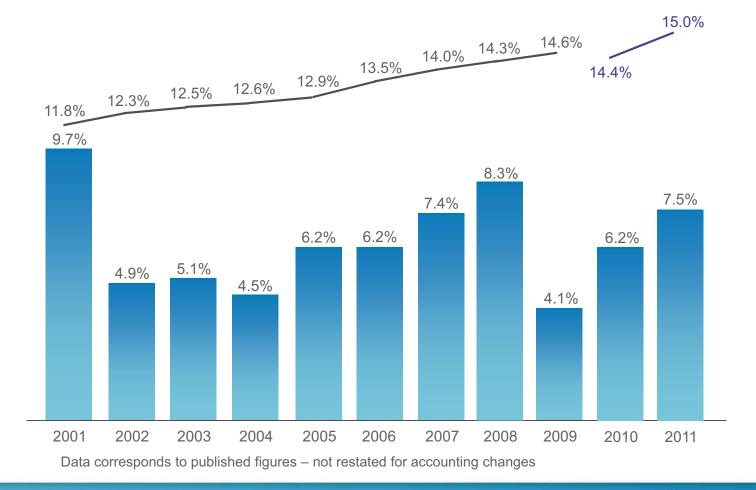

# 10 years of the Nestlé Model

**Driving Organic Growth & EBIT Margin Improvement** 

Organic Growth 6.4%

Real Internal Growth 3.6%

Organic Growth

■ EBIT margin \*

■ TOP margin

Data corresponds to published figures – not restated for accounting changes

#### 10-year annual averages

Organic Growth 6.4%

Real Internal Growth 3.6%

Organic Growth

■ EBIT margin \*

■ TOP margin

<sup>\*</sup> Before net trading items