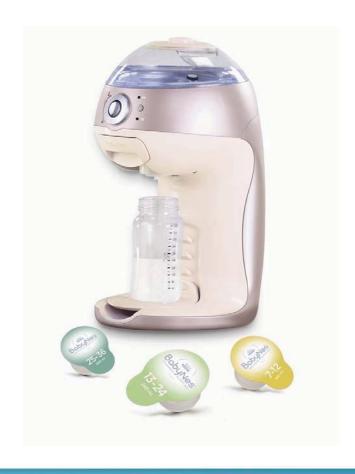

<sup>2007</sup> RTD coffee integrated into NESTLÉ from BPW

| Category     |                 | Year I&R       | NHW                                                           | Premium           | PPP      | ООН      | Zones | Countries<br>→ 2011 | Countries<br>→ 2012 |
|--------------|-----------------|----------------|---------------------------------------------------------------|-------------------|----------|----------|-------|---------------------|---------------------|
| Ice Cream    | Peelable        | news acres     | NOSHI<br>CULCII                                               |                   | <b>√</b> | <b>√</b> | 3     | 12                  | 25                  |
| Nespresso    | Lattissima<br>+ | New            |                                                               | tiel and on large |          |          | 3     | 30+                 | 20+                 |
| Nutrition    | L. reuteri      |                | estle.                                                        |                   |          |          | 3     | 16                  | 20                  |
| Food         | Crispy          |                | uteri                                                         | 5                 |          |          | 3     | 10                  | 14                  |
| Dairy        | Nido            | Helps enha     | probiotic<br>Itures<br>Ince your baby's<br>Infort and overall |                   |          |          | 2     | 10                  | 14                  |
| PetCare      | ONE<br>Beyond   | 100<br>Sochets | III-being                                                     |                   |          |          | 1     | 1                   | 1                   |
| Professional | Milano          | SCHOOL STATE   | TO 12 MONTHS                                                  |                   |          | <b>√</b> | 3     | 20                  | 12                  |

| Category     |                 | Year I&R | NHW      | Premium  | PPP | ООН      | Zones | Countries<br>→ 2011 | Countries<br>→ 2012 |
|--------------|-----------------|----------|----------|----------|-----|----------|-------|---------------------|---------------------|
| Ice Cream    | Peelable        | '10      |          |          |     | <b>√</b> | 3     | 12                  | 25                  |
| Nespresso    | Lattissima<br>+ | '11      | <b>√</b> | V        |     |          | 3     | 30+                 | 20+                 |
| Nutrition    | Lactogen        | '10      | <b>√</b> |          |     |          | 3     | 16                  | 20                  |
| Food         | Crispy          | '11      | <b>√</b> |          |     |          | 3     | 10                  | 14                  |
| Dairy        | Nido            | '11      | <b>√</b> |          |     |          | 2     | 10                  | 14                  |
| PetCare      | ONE<br>Beyond   | '11      | <b>√</b> | <b>√</b> |     |          | 1     | 1                   | 1                   |
| Professional | Milano          | '10      |          | <b>√</b> |     | <b>\</b> | 3     | 20                  | 12                  |

| Category     |                 | Year I&R | NHW          | Premium PPP                                                                                                                                                                                                                                                                                                                                                                                                                                                                                                                                                                                                                                                                                                                                                                                                                                                                                                                                                                                                                                                                                                                                                                                                                                                                                                                                                                                                                                                                                                                                                                                                                                                                                                                                                                                                                                                                                                                                                                                                                                                                                                                    | ООН                                                                                 | Zones | Countries  → 2011 | Countries  → 2012 |
|--------------|-----------------|----------|--------------|--------------------------------------------------------------------------------------------------------------------------------------------------------------------------------------------------------------------------------------------------------------------------------------------------------------------------------------------------------------------------------------------------------------------------------------------------------------------------------------------------------------------------------------------------------------------------------------------------------------------------------------------------------------------------------------------------------------------------------------------------------------------------------------------------------------------------------------------------------------------------------------------------------------------------------------------------------------------------------------------------------------------------------------------------------------------------------------------------------------------------------------------------------------------------------------------------------------------------------------------------------------------------------------------------------------------------------------------------------------------------------------------------------------------------------------------------------------------------------------------------------------------------------------------------------------------------------------------------------------------------------------------------------------------------------------------------------------------------------------------------------------------------------------------------------------------------------------------------------------------------------------------------------------------------------------------------------------------------------------------------------------------------------------------------------------------------------------------------------------------------------|-------------------------------------------------------------------------------------|-------|-------------------|-------------------|
| Ice Cream    | Peelable        | '10      |              | Maggi                                                                                                                                                                                                                                                                                                                                                                                                                                                                                                                                                                                                                                                                                                                                                                                                                                                                                                                                                                                                                                                                                                                                                                                                                                                                                                                                                                                                                                                                                                                                                                                                                                                                                                                                                                                                                                                                                                                                                                                                                                                                                                                          | wiederverschließbar<br>4 Portionen                                                  | 3     | 12                | 25                |
| Nespresso    | Lattissima<br>+ | '11      | <b>√</b>     | Knusprig aus  dem Ofon                                                                                                                                                                                                                                                                                                                                                                                                                                                                                                                                                                                                                                                                                                                                                                                                                                                                                                                                                                                                                                                                                                                                                                                                                                                                                                                                                                                                                                                                                                                                                                                                                                                                                                                                                                                                                                                                                                                                                                                                                                                                                                         |                                                                                     | 3     | 30+               | 20+               |
| Nutrition    | Lactogen        | '10      | <b>√</b>     | Schnitzel                                                                                                                                                                                                                                                                                                                                                                                                                                                                                                                                                                                                                                                                                                                                                                                                                                                                                                                                                                                                                                                                                                                                                                                                                                                                                                                                                                                                                                                                                                                                                                                                                                                                                                                                                                                                                                                                                                                                                                                                                                                                                                                      | Panieren<br>einfach & sauber                                                        | 3     | 16                | 20                |
| Food         | Crispy          | '11      | $\checkmark$ | klassisch                                                                                                                                                                                                                                                                                                                                                                                                                                                                                                                                                                                                                                                                                                                                                                                                                                                                                                                                                                                                                                                                                                                                                                                                                                                                                                                                                                                                                                                                                                                                                                                                                                                                                                                                                                                                                                                                                                                                                                                                                                                                                                                      | Frisch dazu:<br>4 Schnitzel (à 150 g)                                               | 3     | 10                | 14                |
| Dairy        | Nido            | '11      | <b>√</b>     | COMPANY COMPAN | 272                                                                                 | 2     | 10                | 14                |
| PetCare      | ONE<br>Beyond   | '11      | <b>√</b>     | and the same of th |                                                                                     | 1     | 1                 | 1                 |
| Professional | Milano          | '10      |              |                                                                                                                                                                                                                                                                                                                                                                                                                                                                                                                                                                                                                                                                                                                                                                                                                                                                                                                                                                                                                                                                                                                                                                                                                                                                                                                                                                                                                                                                                                                                                                                                                                                                                                                                                                                                                                                                                                                                                                                                                                                                                                                                | PER PARTIES  307  307  308  COS SICHERARIES  FOR SOIL TAGESTURING  EINES ERMACHSMEN | 3     | 20                | 12                |

| Category     |                 | Year I&R | NHW    | Premium                                                                             | PPP                         | ООН          | Zones | Countries  → 2011 | Countries<br>→ 2012 |
|--------------|-----------------|----------|--------|-------------------------------------------------------------------------------------|-----------------------------|--------------|-------|-------------------|---------------------|
| Ice Cream    | Peelable        | '10      | 7      | 6                                                                                   |                             | $\checkmark$ | 3     | 12                | 25                  |
| Nespresso    | Lattissima<br>+ | '11      | V      | Sod For Your Cal And The Work                                                       |                             |              | 3     | 30+               | 20+                 |
| Nutrition    | Lactogen        | '10      |        | ONE                                                                                 | Top Office                  |              | 3     | 16                | 20                  |
| Food         | Crispy          | '11      | V      | beyOnd                                                                              |                             |              | 3     | 10                | 14                  |
| Dairy        | Nido            | '11      | V      | Allahad Ingradients Plus Vitamins & Martin                                          |                             |              | 2     | 10                | 14                  |
| PetCare      | ONE<br>Beyond   | '11      | of was | The Meat Chicken is the #1 Ingredient  O Crathed Wiser Eich Whole Grains  ADULT CAT | Wheat Corn or Wheat of Rich |              | 1     | 1                 | 1                   |
| Professional | Milano          | '10      | Chi    | icken & Whole Oat Meal<br>Accented With Carrots, Suiser Polatoes & Ap               | Recipe<br><sub>ples</sub>   | ✓            | 3     | 20                | 12                  |