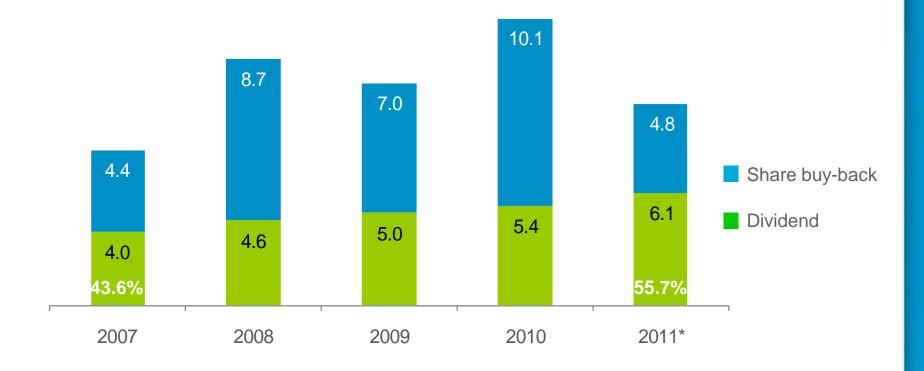

### Total cash returned to shareholders

2007-2011: CHF 60bn cash returned to shareholders

<sup>\*</sup> Announced & proposed