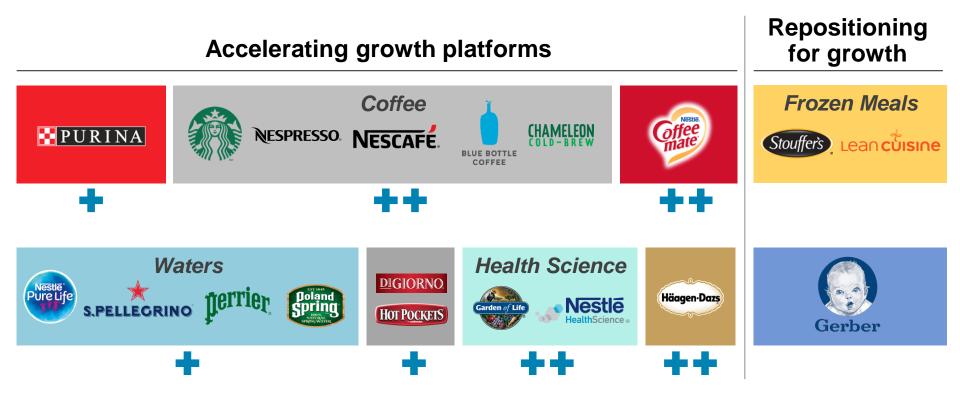

sented by other companies and are explained and/or reconciled with our IFRS measures (Consolidated Financial Statements) in the Nestlé Group Alternative Performance Measures (APMs) document available on our Investor Website.

2017 figures have been restated to reflect:

- The implementation of IFRS 15 Revenue from contract with customers, IFRS 16 Leases and IFRIC 23 Uncertainty over income tax treatments as well as other accounting policies and presentation changes; and
- The change in organization of infant nutrition business. Effective January 1, 2018 Nestlé Nutrition is reported in the Zones as a regionally managed business, with Gerber Life Insurance business reported in Other Businesses.

### **Revived growth in the USA**





### **Broad-based growth across strategic categories**





#### **Fundamental shifts in consumer behavior**





### Three priorities to win





# Growth

#### **Capabilities**

**People & Culture** 

### Fueling our hybrid growth model







2 Transform our portfolio

**3** Pursue new innovation models

### Fundamentals as a growth driver





### **CONSUMER RELEVANCE**

both iconic and emerging brands must be on trend

### EXECUTE

enhance Marketing & Sales fundamentals

## INVEST

opportunity-based resourcing to maximize ROI

## INNOVATE

faster, agile, and more effective



Naturalization and science-based innovation





Empowering extraordinary health



# **#1** in health food channel in e-commerce supplements

Gaining mainstream channel distribution





Premiumizing to win in high growth segments







**Delighting consumers** throug