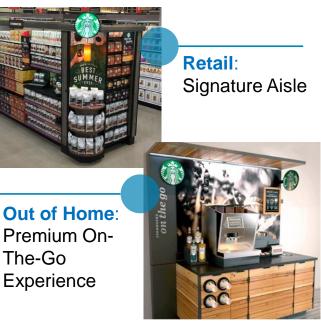

## Starbucks Alliance creates a powerhouse

### **Starbucks Alliance unlocks significant opportunities**

#### **Channel development**

Portfolio growth