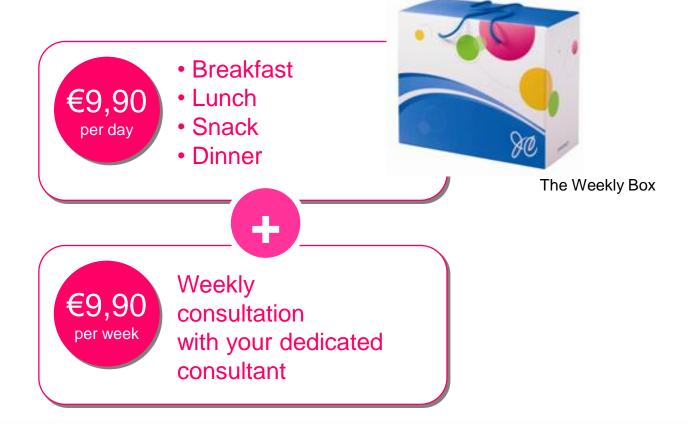

r 20 million** people are overweight or obese.\*



38.5% are overweight\*
13.9% are obese\*

MEN

Source: \*OBEPI 2009







## Jenny Craig | The Fundamentals

### An active lifestyle



A balanced and positive approach to living



## Jenny Craig | How does it work?







## Jenny Craig | Daily Menus







# The Jenny Craig Weekly Menu





## Jenny Craig | What makes it work?

A proven solution for nearly 30 years

A board of experts specialised in each of the fundamentals

Country-specific plans

#### What our clients say

Valuable support from a dedicated consultant, both during the weight loss stage and the stabilisation period

**Personalised solutions** 

**Tasty products** 

It's so easy to follow the plan daily







## Jenny Craig | A global solution

### A global solution