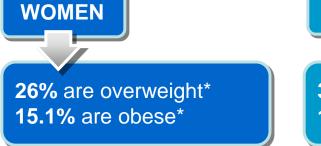

### Overweight and obesity continue to grow

In France, **over 20 million** people are overweight or obese.\*

38.5% are overweight\*
13.9% are obese\*

MEN

Source: \*OBEPI 2009