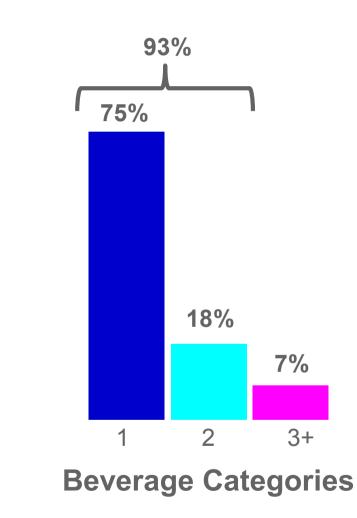

## #1 or 2 in 93% of Beverage Cells

« based on data supplied by Nielsen, IRI, Business Analytica and Deloitte »