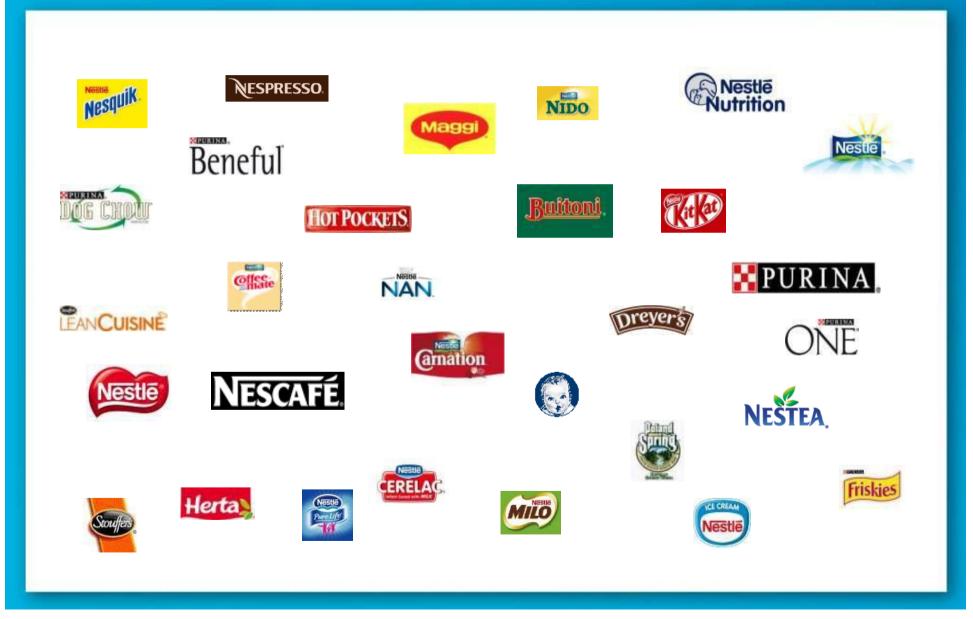

## 28 Billionaire Brands...

## ...and 9 are "Beverages"

| Organic Growth (2009) |           |                |
|-----------------------|-----------|----------------|
| Over 20%              | NESPRESSO |                |
| 10.1 to 20%           | Parente   |                |
| 7.6 to 10%            | NESCAFE   | Nestie         |
| 5.1 to 7.5%           | NESTEA    | Nesue Nesquik. |
| 3.1 to 5%             | Nestle.   | <b>KINGSHO</b> |
| 0.0 to 3%             |           |                |
| Below 0%              |           | NIDO           |