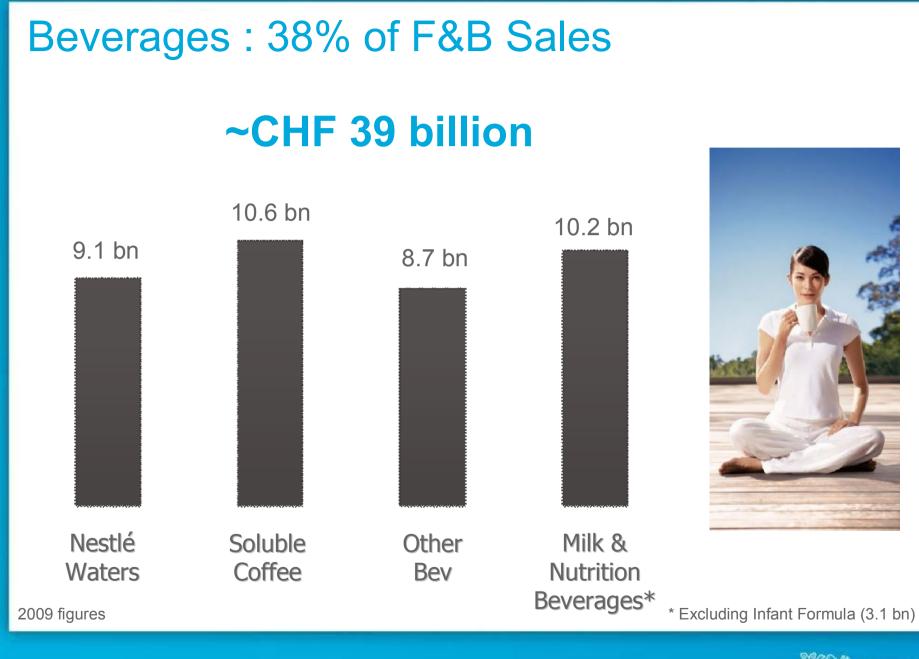

se contained in the forward looking statements. Potential risks and uncertainties include such factors as general economic conditions, foreign exchange fluctuations, competitive product and pricing pressures and regulatory developments.



## 28 Billionaire Brands...





## ...and 9 are "Beverages"

| Organic Growth (2009) |           |                |
|-----------------------|-----------|----------------|
| Over 20%              | NESPRESSO |                |
| 10.1 to 20%           | Parente   |                |
| 7.6 to 10%            | NESCAFE   | Nestie         |
| 5.1 to 7.5%           | NESTEA    | Nesue Nesquik. |
| 3.1 to 5%             | Nestle.   | <b>KINGSHO</b> |
| 0.0 to 3%             |           |                |
| Below 0%              |           | NIDO           |







## Nestlé – Enviable Leadership in Beverages



## #1 or 2 in 93% of Beverage Cells



« based on data supplied by Nielsen, IRI, Business Analytica and Deloitte »





## Beverages throughout the Day...





## Beverages throughout their Lives...











PELLEGRIN







## **Global Leader in WATER**

## Heathly Hydration ...across the spectrum



#1 Water Brand in the World



#1 Local Brand in USA



The Ultimate Refreshment of Water





# Everyday Refreshment

NESTEA... a global brand refreshing in any format !



Fruit Juices &

Nectars 🦻

#### ~CHF 1.5 bn



Great "Mates" for Milk !

Global Leadership via Our Strong Regional Brands



No.1 in AMS & EUR !



No.1 in Brazil!



No.1 in AOA !





## **Daily DAIRY Drinks**

## NIDO the Leader in **Child Nutrition**





#### **St