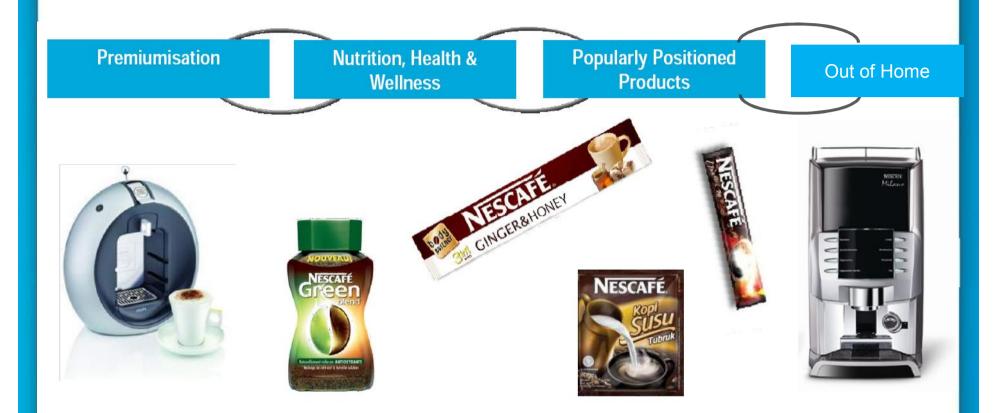

## Nescafé: Linked to Four Global Priorities

Average consumption of coffee only "a quarter cup" per day