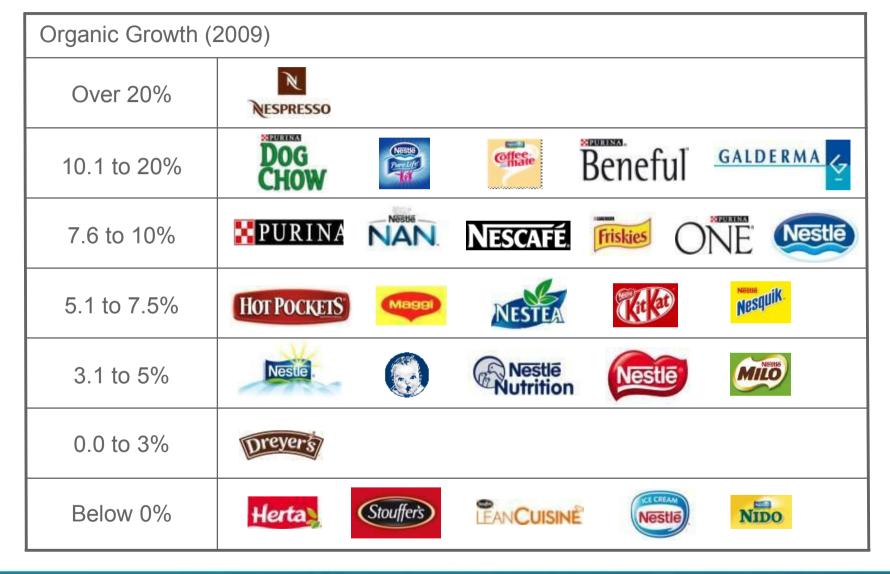

## ...and 9 are "Beverages"

| Organic Growth (2009) |           |                |
|-----------------------|-----------|----------------|
| Over 20%              | NESPRESSO |                |
| 10.1 to 20%           | Parente   |                |
| 7.6 to 10%            | NESCAFE   | Nestie         |
| 5.1 to 7.5%           | NESTEA    | Nesue Nesquik. |
| 3.1 to 5%             | Nestle.   | <b>KINGSHO</b> |
| 0.0 to 3%             |           |                |
| Below 0%              |           | NIDO           |