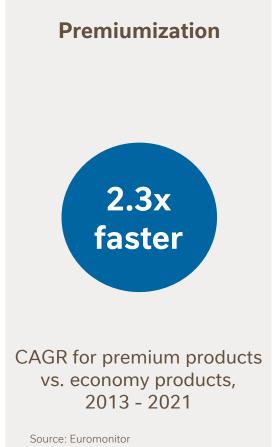

| 36.3%                                      | 9.7%                                                      |

Source: Euromonitor

#### Future pet care category growth drivers



Expected pet care category CAGR, 2022-2025: 6% - 8%





Expected increase in global pet population 2022- 2025

Source: Euromonitor







### Balanced growth supported by premiumization







#### Strong margin and returns while investing for growth







#### Investing to meet higher demand



Selected Purina PetCare projects: ~ CHF 3 bn, 2022-2025



Dry Eden, NC, U.S.



**Dry**Williamsburg
Township, OH, U.S.



Wet Wroclaw, Poland



**Dry & Wet** Vargeão, Brazil



**Dry & Wet** Tianjin, China



**Wet**Rayong, Thailand





Guinness



#### Committed to leading the way in pet nutrition today and tomorrow





U.S. pet care category overview



#### U.S. is the largest pet care market globally



USD 46 bn pet care category

pet care = dog & cat food, treats, supplements and litter



60% of U.S. households own a pet



185 m dog + cat population +4.7 m pets in last 2 years



2x total store (xAOC) growth

xAOC = gr