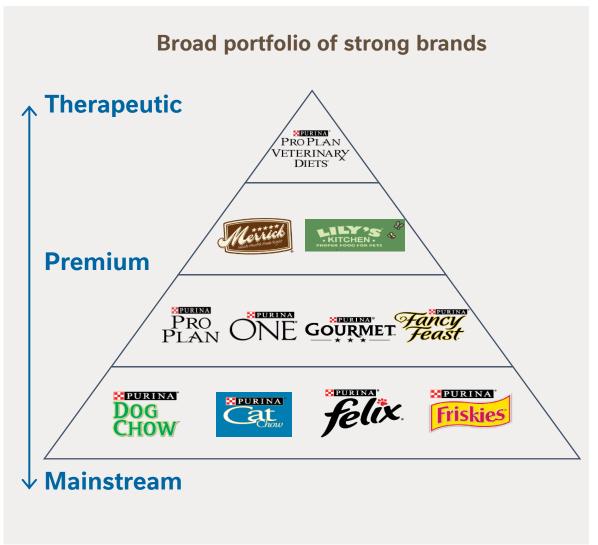

### Growth acceleration driven by strong brand portfolio

Purina PetCare sales growth

Two billionaire brands added since 2018