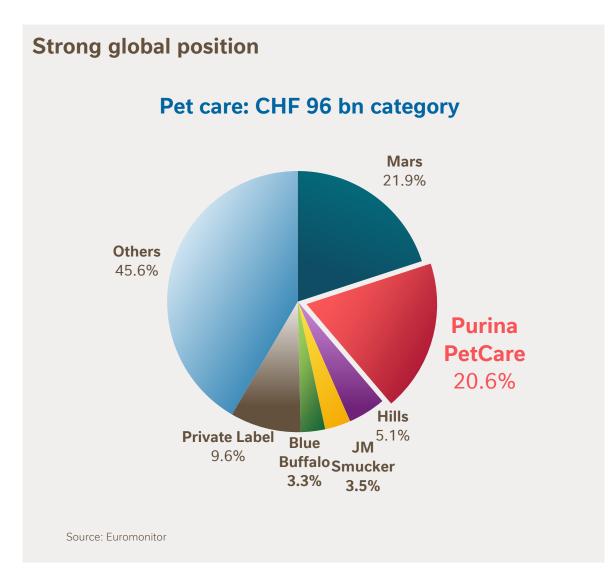

#### Large global player, with further share opportunities

### Strong market positions in fast-growing segments

|                                   | Dry dog                                                                                                                                                                                                                                                                                                                                                                                                                                                                                                                                                                                                                                                                                                                                                                                                                                                                                                                                                                                                                                                                                                                                                                                                                                                                                                                                                                                                                                                                                                                                                                                                                                                                                                                                                                                                                                                                                                                                                                                                                                                                                                                        | Wet dog                                                                                                                                                                                                                                                                                                                                                                                                                                                                                                                                                                                                                                                                                                                                                                                                                                                                                                                                                                                                                                                                                                                                                                                                                                                                                                                                                                                                                                                                                                                                                                                                                                                                                                                                                                                                                                                                                                                                                                                                                                                                                                                        | Dry cat                                                                                                                                                                                                                                                                                                                                                                                                                                                                                                                                                                                                                                                                                                                                                                                                                                                                                                                                                                                                                                                                                                                                                                                                                                                                                                                                                                                                                                                                                                                                                                                                                                                                                                                                                                                                                                                                                                                                                                                                                                                                                                                        | Wet cat                                    | Snacks                                                    |
|-----------------------------------|--------------------------------------------------------------------------------------------------------------------------------------------------------------------------------------------------------------------------------------------------------------------------------------------------------------------------------------------------------------------------------------------------------------------------------------------------------------------------------------------------------------------------------------------------------------------------------------------------------------------------------------------------------------------------------------------------------------------------------------------------------------------------------------------------------------------------------------------------------------------------------------------------------------------------------------------------------------------------------------------------------------------------------------------------------------------------------------------------------------------------------------------------------------------------------------------------------------------------------------------------------------------------------------------------------------------------------------------------------------------------------------------------------------------------------------------------------------------------------------------------------------------------------------------------------------------------------------------------------------------------------------------------------------------------------------------------------------------------------------------------------------------------------------------------------------------------------------------------------------------------------------------------------------------------------------------------------------------------------------------------------------------------------------------------------------------------------------------------------------------------------|--------------------------------------------------------------------------------------------------------------------------------------------------------------------------------------------------------------------------------------------------------------------------------------------------------------------------------------------------------------------------------------------------------------------------------------------------------------------------------------------------------------------------------------------------------------------------------------------------------------------------------------------------------------------------------------------------------------------------------------------------------------------------------------------------------------------------------------------------------------------------------------------------------------------------------------------------------------------------------------------------------------------------------------------------------------------------------------------------------------------------------------------------------------------------------------------------------------------------------------------------------------------------------------------------------------------------------------------------------------------------------------------------------------------------------------------------------------------------------------------------------------------------------------------------------------------------------------------------------------------------------------------------------------------------------------------------------------------------------------------------------------------------------------------------------------------------------------------------------------------------------------------------------------------------------------------------------------------------------------------------------------------------------------------------------------------------------------------------------------------------------|--------------------------------------------------------------------------------------------------------------------------------------------------------------------------------------------------------------------------------------------------------------------------------------------------------------------------------------------------------------------------------------------------------------------------------------------------------------------------------------------------------------------------------------------------------------------------------------------------------------------------------------------------------------------------------------------------------------------------------------------------------------------------------------------------------------------------------------------------------------------------------------------------------------------------------------------------------------------------------------------------------------------------------------------------------------------------------------------------------------------------------------------------------------------------------------------------------------------------------------------------------------------------------------------------------------------------------------------------------------------------------------------------------------------------------------------------------------------------------------------------------------------------------------------------------------------------------------------------------------------------------------------------------------------------------------------------------------------------------------------------------------------------------------------------------------------------------------------------------------------------------------------------------------------------------------------------------------------------------------------------------------------------------------------------------------------------------------------------------------------------------|--------------------------------------------|-----------------------------------------------------------|
|                                   | SPURINA PROPLAN  PROP | CLASSIC GROUND BEEF & BROWN RICE ENTREE  ONE  PRACABILITY  PRACABILITY | SEPULINA CINCULAR CIN | AS GOOD  SII LOOKS  With Chicken  IN JELLY | PURINA DENCLIFE ACTIVES NO STATE BAB Breath at its Source |
| Market size<br>(CHF bn)           | 35                                                                                                                                                                                                                                                                                                                                                                                                                                                                                                                                                                                                                                                                                                                                                                                                                                                                                                                                                                                                                                                                                                                                                                                                                                                                                                                                                                                                                                                                                                                                                                                                                                                                                                                                                                                                                                                                                                                                                                                                                                                                                                                             | 10                                                                                                                                                                                                                                                                                                                                                                                                                                                                                                                                                                                                                                                                                                                                                                                                                                                                                                                                                                                                                                                                                                                                                                                                                                                                                                                                                                                                                                                                                                                                                                                                                                                                                                                                                                                                                                                                                                                                                                                                                                                                                                                             | 17                                                                                                                                                                                                                                                                                                                                                                                                                                                                                                                                                                                                                                                                                                                                                                                                                                                                                                                                                                                                                                                                                                                                                                                                                                                                                                                                                                                                                                                                                                                                                                                                                                                                                                                                                                                                                                                                                                                                                                                                                                                                                                                             | 17                                         | 15                                                        |
| Market growth<br>(CAGR '17 - '21) | 7.5%                                                                                                                                                                                                                                                                                                                                                                                                                                                                                                                                                                                                                                                                                                                                                                                                                                                                                                                                                                                                                                                                                                                                                                                                                                                                                                                                                                                                                                                                                                                                                                                                                                                                                                                                                                                                                                                                                                                                                                                                                                                                                                                           | 7.1%                                                                                                                                                                                                                                                                                                                                                                                                                                                                                                                                                                                                                                                                                                                                                                                                                                                                                                                                                                                                                                                                                                                                                                                                                                                                                                                                                                                                                                                                                                                                                                                                                                                                                                                                                                                                                                                                                                                                                                                                                                                                                                                           | 8.9%                                                                                                                                                                                                                                                                                                                                                                                                                                                                                                                                                                                                                                                                                                                                                                                                                                                                                                                                                                                                                                                                                                                                                                                                                                                                                                                                                                                                                                                                                                                                                                                                                                                                                                                                                                                                                                                                                                                                                                                                                                                                                                                           | 7.5%                                       | 9.8%                                                      |
| Market share<br>(2021)            | 18.0%                                                                                                                                                                                                                                                                                                                                                                                                                                                                                                                                                                                                                                                                                                                                                                                                                                                                                                                                                                                                                                                                                                                                                                                                                                                                                                                                                                                                                                                                                                                                                                                                                                                                                                                                                                                                                                                                                                                                                                                                                                                                                                                          | 11.7%                                                                                                                                                                                                                                                                                                                                                                                                                                                                                                                                                                                                                                                                                                                                                                                                                                                                                                                                                                                                                                                                                                                                                                                                                                                                                                                                                                                                                                                                                                                                                                                                                                                                                                                                                                                                                                                                                                                                                                                                                                                                                                                          | 25.4%                                                                                                                                                                                                                                                                                                                                                                                                                                                                                                                                                                                                                                                                                                                                                                                                                                                                                                                                                                                                                                                                                                                                                                                                                                                                                                                                                                                                                                                                                                                                                                                                                                                                                                                                                                                                                                                                                                                                                                                                                                                                                                                          | 36.3%                                      | 9.7%                                                      |

Source: Euromonitor