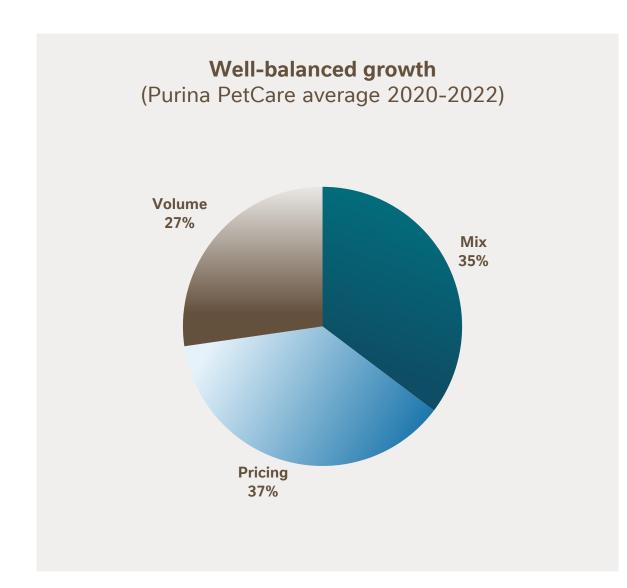

| 36.3%                                      | 9.7%                                                      |

Source: Euromonitor

#### Future pet care category growth drivers



Expected pet care category CAGR, 2022-2025: 6% - 8%





Expected increase in global pet population 2022- 2025

Source: Euromonitor







### Balanced growth supported by premiumization







#### Strong margin and returns while investing for growth







#### Investing to meet higher demand



Selected Purina PetCare projects: ~ CHF 3 bn, 2022-2025



Dry Eden, NC, U.S.



**Dry**Williamsburg
Township, OH, U.S.



Wet Wroclaw, Poland



**Dry & Wet** Vargeão, Brazil



**Dry & Wet** Tianjin, China



**Wet**Rayong, Thailand





Guinness



#### Committed to leading the way in pet nutrition today and tomorrow





U.S. pet care category overview



#### U.S. is the largest pet care market globally



USD 46 bn pet care category

pet care = dog & cat food, treats, supplements and litter



60% of U.S. households own a pet



185 m dog + cat population +4.7 m pets in last 2 years



2x total store (xAOC) growth

xAOC = grocery, mass, club, dollar, drugstore, convenience