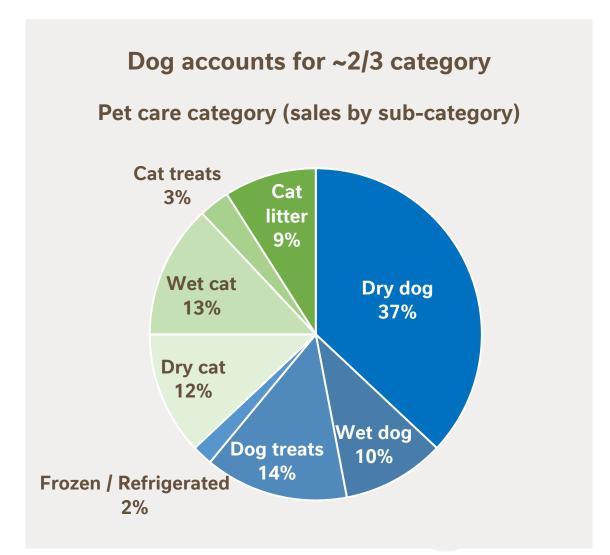

#### Category growth led by e-commerce, with dog the largest segment

Source: Calendar Year 2022 data for Nielsen xAOC + Pet Retail (through 12/31/22) + 1010data e-commerce (through December 2022) + IDEXX vet clinics (through December 2022)