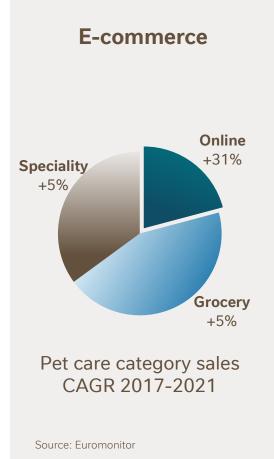

#### Category growth led by e-commerce, with dog the largest segment

Source: Calendar Year 2022 data for Nielsen xAOC + Pet Retail (through 12/31/22) + 1010data e-commerce (through December 2022) + IDEXX vet clinics (through December 2022)