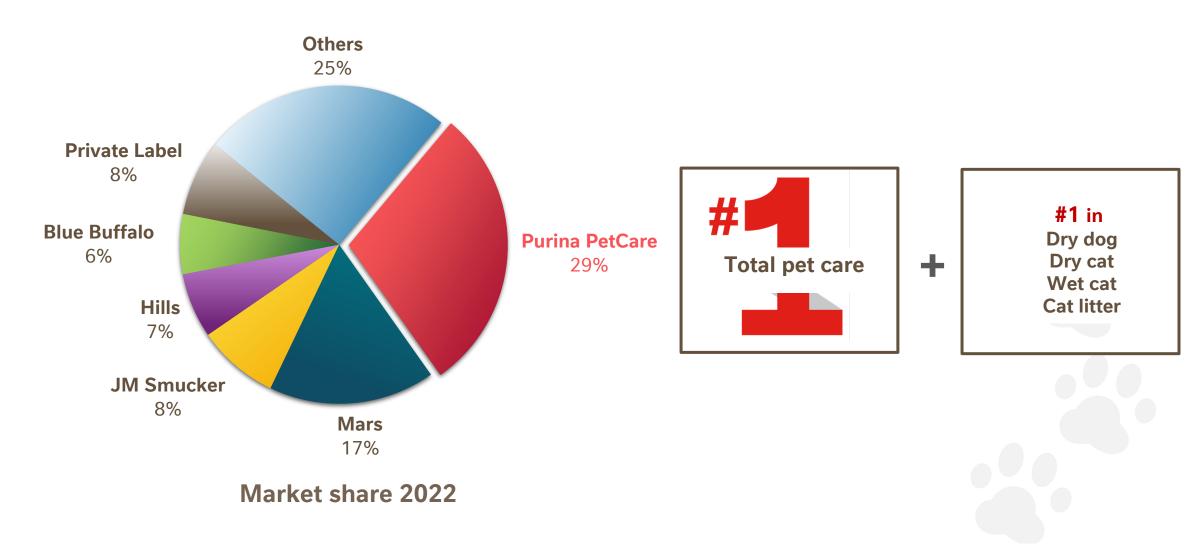

#### Purina PetCare is market leader in U.S. pet care

Source: Calendar Year 2022 data for Nielsen xAOC + Pet retail (through 12/31/22) + 1010data e-commerce (through December 2022) + IDEXX Vet Clinics (through December 2022)