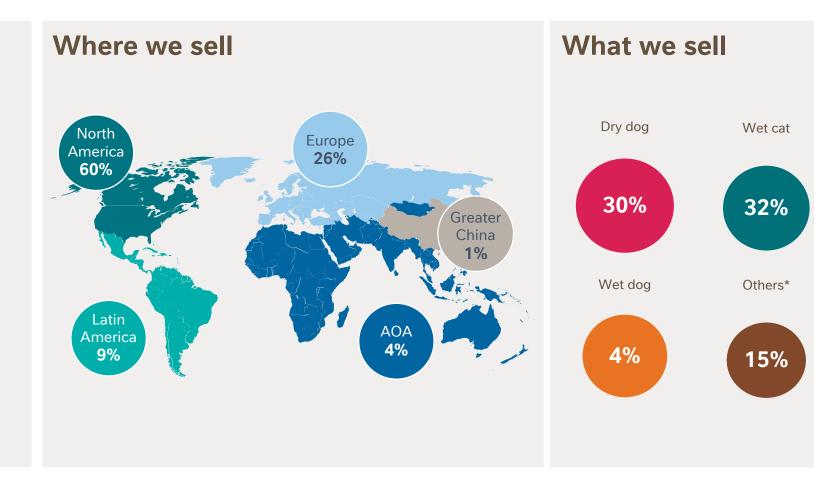

#### At a glance: our Purina PetCare business

Dry cat

19%

#### **Sales 2022**

CHF 18.1 bn

### **Underlying TOP margin**

20.5%

<sup>\*</sup> Other refers to snacks, litter and therapeutic diets / supplements