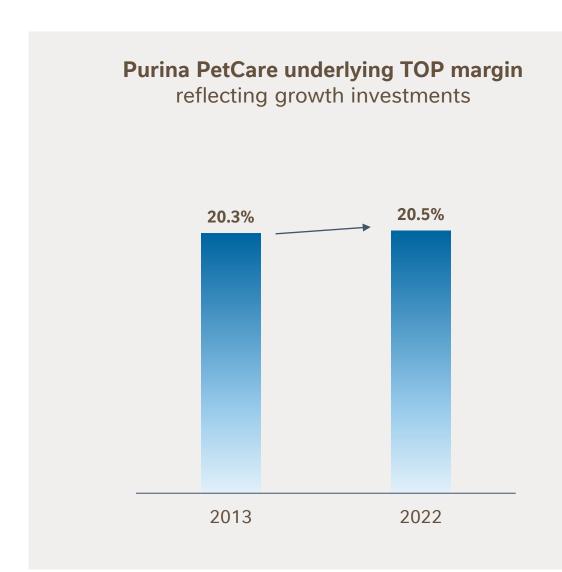

### **Underlying TOP margin**

20.5%

<sup>\*</sup> Other refers to snacks, litter and therapeutic diets / supplements

#### Strong margin and returns while investing for growth