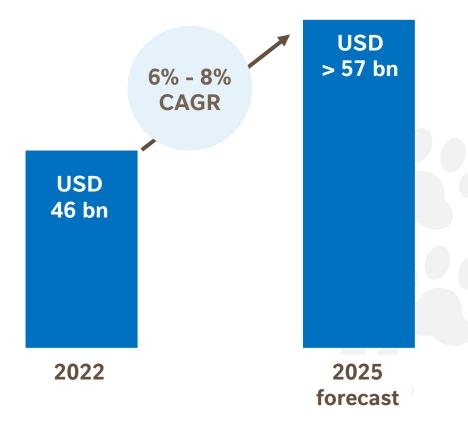

#### Future pet care category growth drivers

Expected pet care category CAGR, 2022-2025: 6% - 8%

Expected increase in global pet population 2022- 2025

Source: Euromonitor

#### U.S. is the largest pet care market globally

USD 46 bn pet care category

pet care = dog & cat food, treats, supplements and litter

60% of U.S. households own a pet

185 m dog + cat population +4.7 m pets in last 2 years