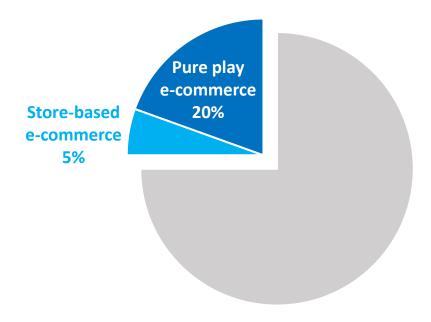

#### Driving strong growth via digitally-enabled sales

Digitally-enabled sales expected to increase from 25% of pet care category in 2022 to 30% by 2025

**Digitally-enabled = pure play + store-based e-commerce** 