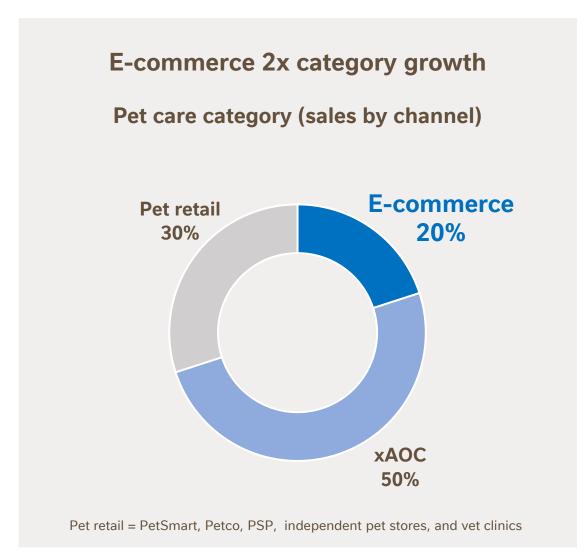

2x total store (xAOC) growth

xAOC = grocery, mass, club, dollar, drugstore, convenience

Source: 52-week category USD sales NielsenIQ xAOC + Pet retail ending (Dec 22) + 1010 data e-commerce + IDEXX vet clinics (Dec 2022); 52-week category growth NielsenIQ xAOC; NielsenIQ homescan panel household + pet pop. Survey 2021

#### Category growth led by e-commerce, with dog the largest segment

Source: Calendar Year 2022 data for Nielsen xAOC + Pet Retail (through 12/31/22) + 1010data e-commerce (through December 2022) + IDEXX vet clinics (through December 2022)