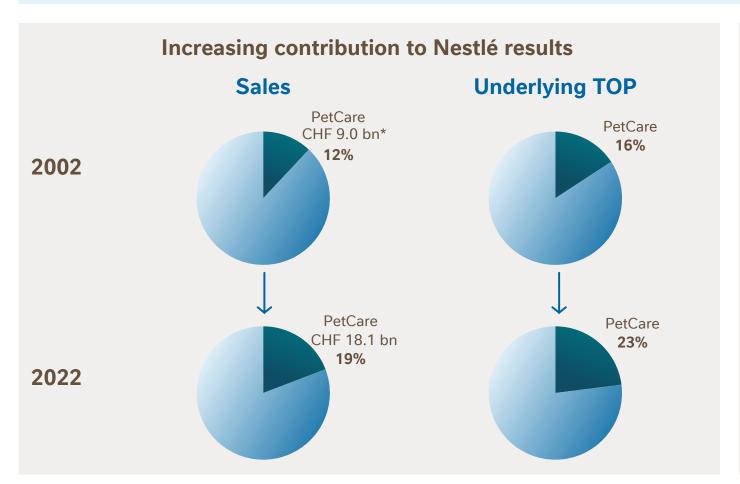

#### **Sales 2022**

CHF 18.1 bn

### **Underlying TOP margin**

20.5%

<sup>\*</sup> Other refers to snacks, litter and therapeutic diets / supplements

#### Successful track record in Purina PetCare

Becoming a global leader in 2001 through the Ralston Purina acquisition

<sup>\*2002</sup> sales restated for estimated net sales after trend spend