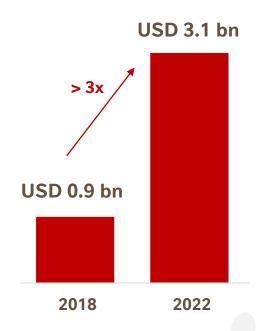

#### Driving strong growth via digitally-enabled sales

Digitally-enabled sales expected to increase from 25% of pet care category in 2022 to 30% by 2025

**Digitally-enabled = pure play + store-based e-commerce** 

Purina PetCare digitally-enabled sales more than tripled over the last 4 years

#1 market share in digitally-enabled

Source: NielsenIQ AOC + Pet retail + 1010data e-commerce + Idexx Vet Clinics (CY2019-2022)