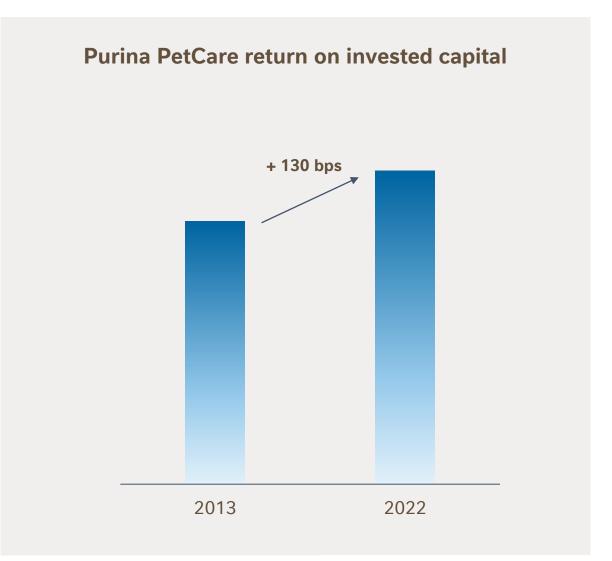

| 36.3%                                      | 9.7%                                                      |

Source: Euromonitor

#### Future pet care category growth drivers



Expected pet care category CAGR, 2022-2025: 6% - 8%





Expected increase in global pet population 2022- 2025

Source: Euromonitor







### Balanced growth supported by premiumization







#### Strong margin and returns while investing for growth







#### Investing to meet higher demand



Selected Purina PetCare projects: ~ CHF 3 bn, 2022-2025



Dry Eden, NC, U.S.



**Dry**Williamsburg
Township, OH, U.S.



Wet Wroclaw, Poland



**Dry & Wet** Vargeão, Brazil



**Dry & Wet** Tianjin, China



**Wet**Rayong, Thailand





Guinness



#### Committed to leading the way in pet nutrition today and tomorrow





U.S. pet care category overview



#### U.S. is the largest pet care market globally



USD 46 bn pet care category

pet care = dog & cat food, treats, supplements and litter



60% of U.S. households own a pet



185 m dog + cat population +4.7 m pets in last 2 years



2x total store (xAOC) growth

xAOC = grocery, mass, club, dollar, drugstore, convenience



Source: 52-week category USD sales NielsenIQ xAOC + Pet retail endi