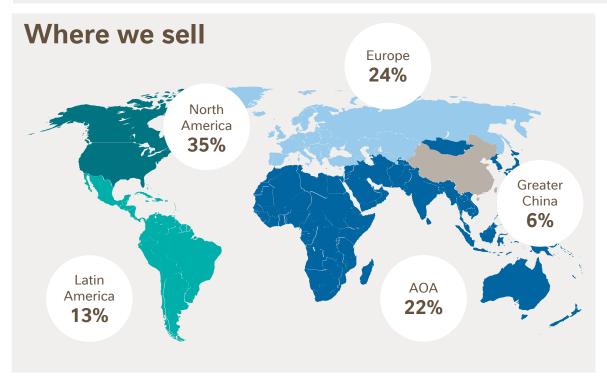

#### Our business is global, balanced and diversified

2022 sales of CHF 94.4 bn, with an underlying TOP margin of 17.1%

ResourcesNumber of employeesR&D spendFactories275 000CHF 1.7 bn344

#### At a glance: our Purina PetCare business

Dry cat

19%

#### **Sales 2022**

CHF 18.1 bn

### **Underlying TOP margin**

20.5%

<sup>\*</sup> Other refers to snacks, litter and therapeutic diets / supplements