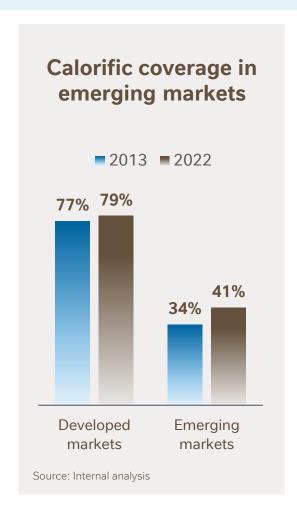

#### Future pet care category growth drivers

Expected pet care category CAGR, 2022-2025: 6% - 8%

Expected increase in global pet population 2022- 2025

Source: Euromonitor