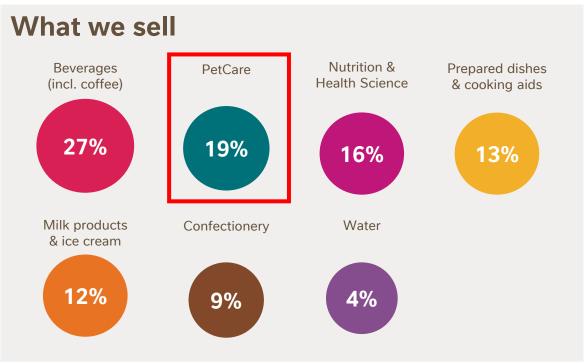

#### At a glance: our Purina PetCare business

Dry cat

19%

#### **Sales 2022**

CHF 18.1 bn

### **Underlying TOP margin**

20.5%

<sup>\*</sup> Other refers to snacks, litter and therapeutic diets / supplements