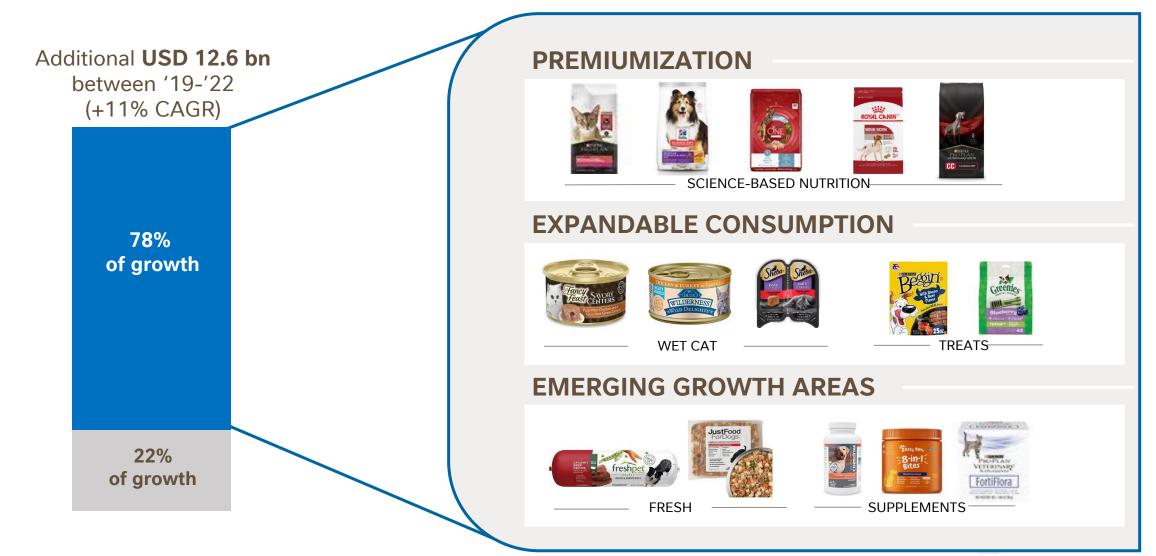

#### Three key drivers fueling pet care category growth

Source: Based on NielsenIQ xAOC + Pet Retail + 1010data e-commerce + Idexx Vet Clinics (CY19-22)

# Increase presence in emerging areas

Source: NielsenIQ AOC + Pet retail + 1010data e-commerce + Idexx Vet Clinics (CY2019-2022)