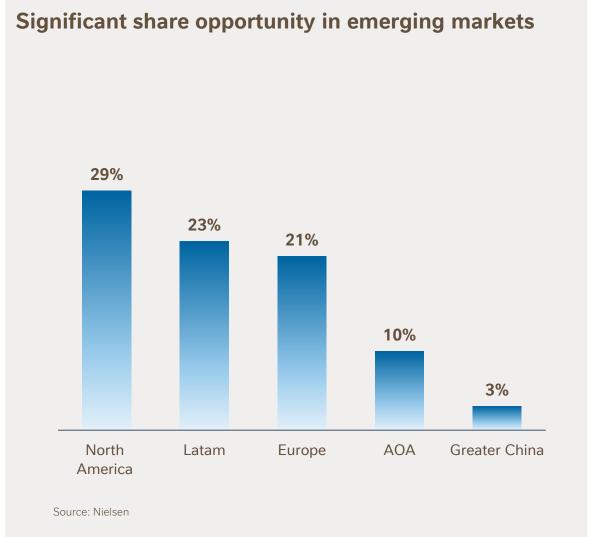

ersified

2022 sales of CHF 94.4 bn, with an underlying TOP margin of 17.1%





ResourcesNumber of employeesR&D spendFactories275 000CHF 1.7 bn344



#### At a glance: our Purina PetCare business



Dry cat

19%

#### **Sales 2022**

CHF 18.1 bn

### **Underlying TOP margin**

20.5%



<sup>\*</sup> Other refers to snacks, litter and therapeutic diets / supplements

#### 6 billionaire brands

2022 sales CHF





2.8 bn



2.6 bn



2.4 bn



1.8 bn

**CAGNY** 



1.5 bn



1.4 bn

Note: Pro Plan includes Veterinary Diets

#### Successful track record in Purina PetCare



Becoming a global leader in 2001 through the Ralston Purina acquisition









<sup>\*2002</sup> sales restated for estimated net sales after trend spend

#### Large global player, with further share opportunities







### Strong market positions in fast-growing segments



|                                   | Dry dog