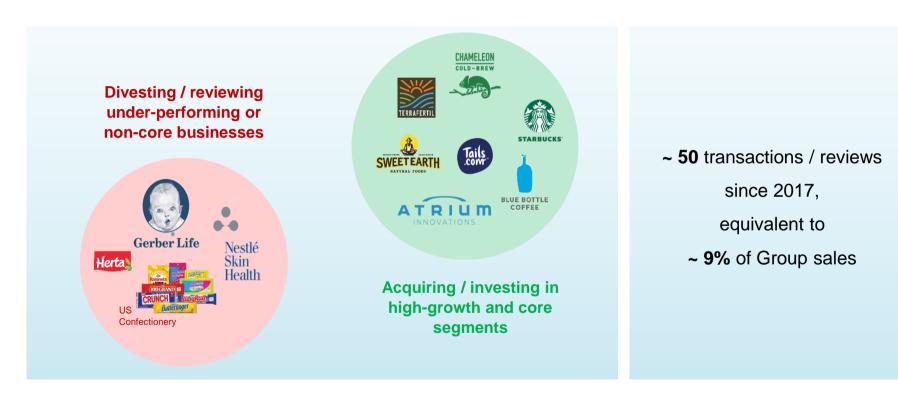

## **Progress on improvement areas identified in 2017**

| Accelerate<br>NHW strategy    | <ul> <li>Sharpened focus on core food &amp; beverage and nutritional health products</li> <li>Active portfolio management totaling CHF 14.7 bn (2017-2018)</li> </ul>     |
|-------------------------------|---------------------------------------------------------------------------------------------------------------------------------------------------------------------------|
| Boost<br>organic growth       | <ul> <li>Improved organic growth to 3.0% in 2018, 3.4% in Q1 2019</li> <li>Upgraded R&amp;D innovation engine to drive superior and sustainable organic growth</li> </ul> |
| Balance growth and margin     | <ul> <li>Structural savings program on track</li> <li>Underlying trading operating profit margin increased by 100 bps since 2016</li> </ul>                               |
| Improve<br>capital efficiency | <ul> <li>ROIC after goodwill increased by 90 bps since 2016, now at 12.1%</li> <li>Leveraging balance sheet with CHF 20 bn share buyback (Jul 2017-Dec 2019)</li> </ul>   |
| Drive speed<br>and simplicity | <ul> <li>Infant nutrition business integrated into Zones</li> <li>Faster and leaner innovation model</li> </ul>                                                           |

## **Addressing underperformers**

Nestlé Investor Seminar 2019

Nestlé Skin Health

Significant progress

Developed convincing

Regained competitive

in past two years

growth strategies

Exploring strategic

May 7, 2019

cost structure

options

9