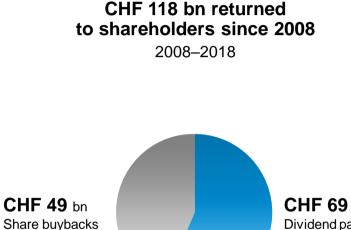

#### Balanced pursuit of top-line and bottom-line growth with capital efficiency

| Increase growth<br>Reach mid-single digit<br>organic growth by<br>2020                                                        | Improve margins<br>Reach underlying<br>trading operating profit<br>margin of 17.5% to<br>18.5% by 2020                           | Allocate capital<br>prudently<br>Sharehold<br>value                                                                                                                                     | m |
|-------------------------------------------------------------------------------------------------------------------------------|----------------------------------------------------------------------------------------------------------------------------------|-----------------------------------------------------------------------------------------------------------------------------------------------------------------------------------------|---|
| <ul> <li>Fix base business</li> <li>Portfolio management</li> <li>Invest in high-growth categories and geographies</li> </ul> | <ul> <li>Reduce structural cost</li> <li>Increase operational<br/>efficiency</li> <li>Deliver procurement<br/>savings</li> </ul> | <ul> <li>Invest in growth drivers:<br/>R&amp;D, marketing</li> <li>Exercise discipline in<br/>CAPEX, acquisitions and<br/>disposals</li> <li>Return cash to<br/>shareholders</li> </ul> |   |